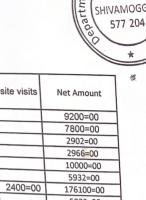

| Student(s) | Ms. NIDHISHREE M P   |            | COMPUTER SCIENCE AND ENGINEERING |  |
|------------|----------------------|------------|----------------------------------|--|
|            | Ms. CHETANA PRABHU H | Department |                                  |  |
|            | Ms. SMRUTHI K S      |            | ENGINEERING                      |  |
|            | Ms. ANANYA V BHATT   | Sanctioned |                                  |  |
| Guide(s)   | Mr. CHETAN K R       | Amount     | 6,000.00                         |  |
|            | 2.2                  | (in Rs.)   |                                  |  |